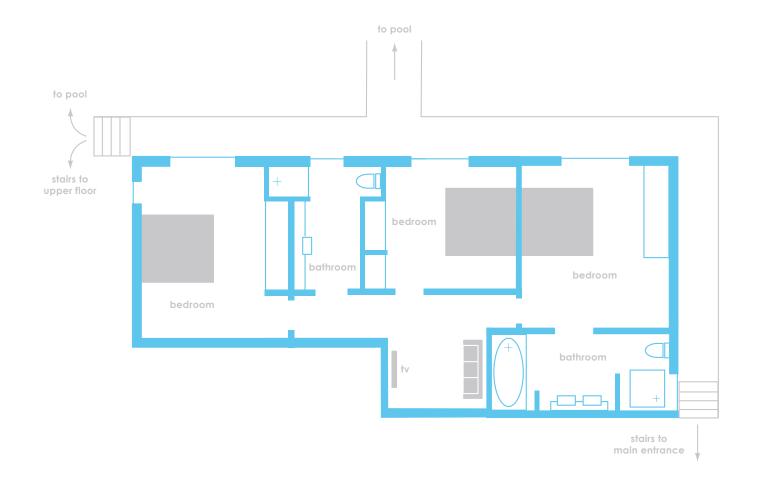

#### Lower floor

#### Accommodation

Can Calma has been designed to reflect the absolute finest qualities of Ibiza; a mix of traditional rustic and cool chic. There are six double rooms and five bathrooms in total. Two bedrooms are on the upper floor and three are downstairs plus there is an en suite bedroom in the annex which is close to the main house. The open plan living space is on the upper floor and leads onto a large dining terrace with southerly sea views to Formentera and over Cala Jondal.