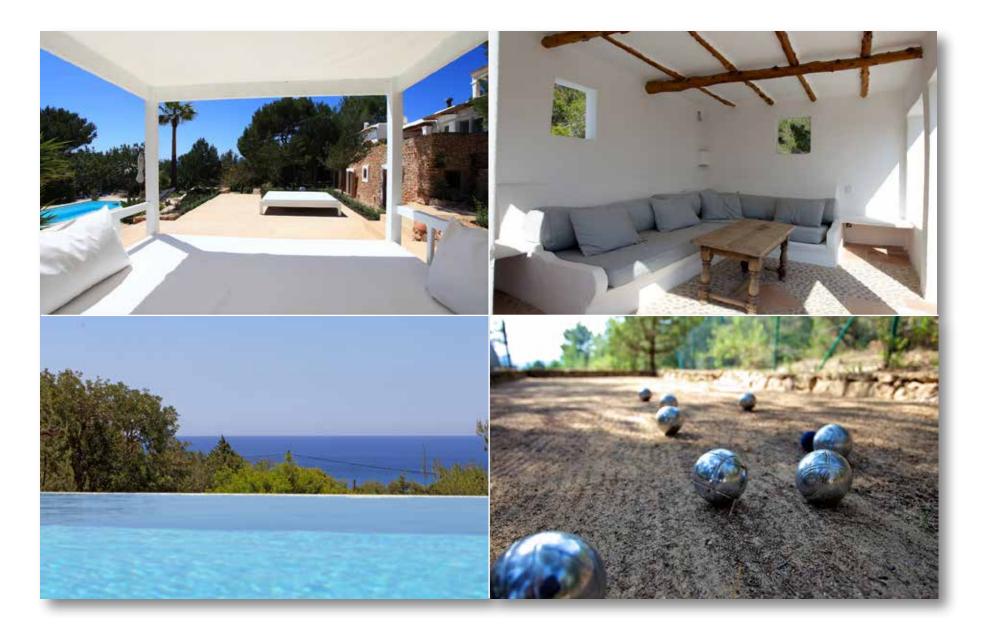

## Outside living

#### Guest house

#### Outside

- 4000m2 plot
- South aspect
- Sea views to Formentera
- 13m x 3m pool with pool chill out area
- Outside kitchen
- Various chill outs
- Beautiful and mature gardens
- Electric gate & fence
- Petanca / boules pitch
- Barbeque
- Car port