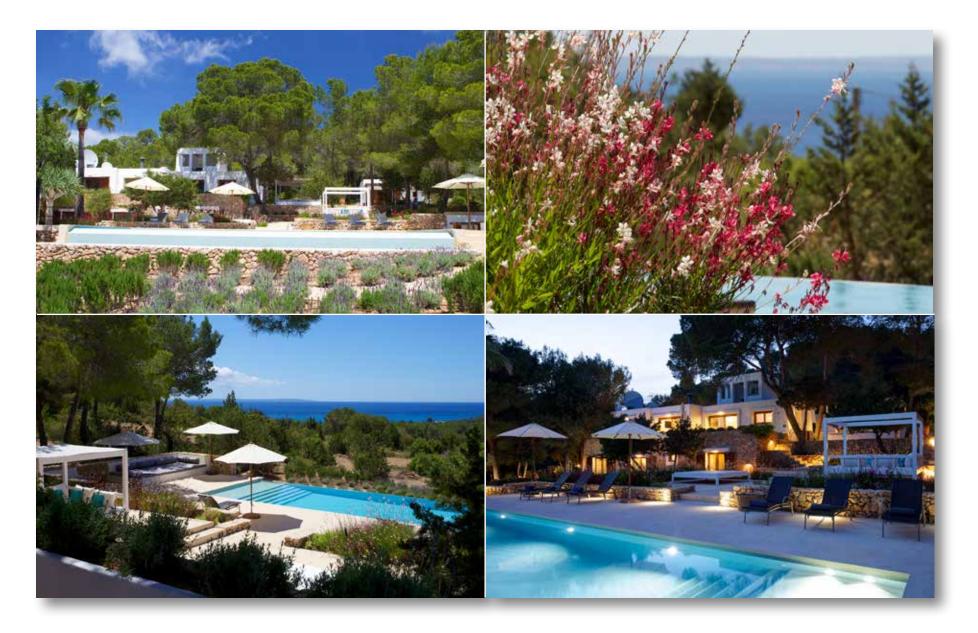

#### Pool terrace

## Outside living

#### Pool area

#### Outside

- 4000m2 plot
- South aspect
- Sea views to Formentera
- 13m x 3m pool with pool chill out area
- Outside kitchen
- Various chill outs
- Beautiful and mature gardens
- Electric gate & fence
- Petanca / boules pitch
- Barbeque
- Car port