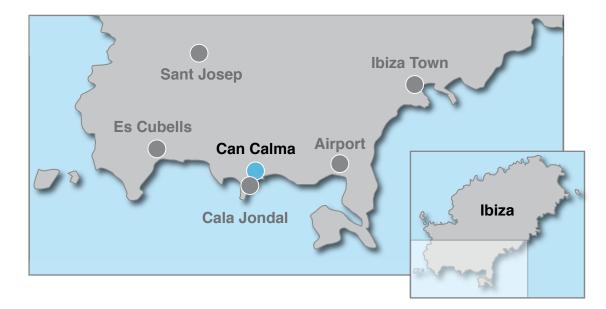

### Can Calma Location

#### Journey time by car

- Sa Caleta beach and restaurant 2 minutes
- Cala Jondal 2 minutes
- Blue Marlin beach club 2 minutes
- Salinas / Es Cavallet beaches 10 minutes
- San Jose village 8 minutes
- KM5 lounge bar 4 minutes
- Airport 8 minutes
- Ibiza Old Town 15 minutes
- Marina Botafoch 18 minutes
- Pacha nightclub 17 minutes
- Space nightclub 12 minutes