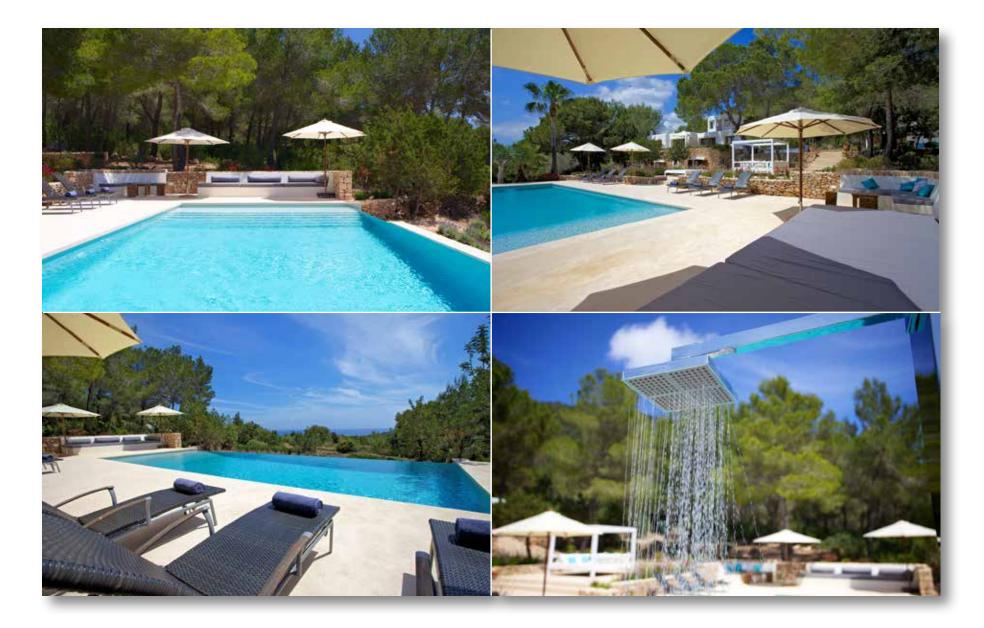

## Outside living

#### Pool area

#### Outside

- 4000m2 plot
- South aspect
- Sea views to Formentera
- 13m x 3m pool with pool chill out area
- Outside kitchen
- Various chill outs
- Beautiful and mature gardens
- Electric gate & fence
- Petanca / boules pitch
- Barbeque
- Car port