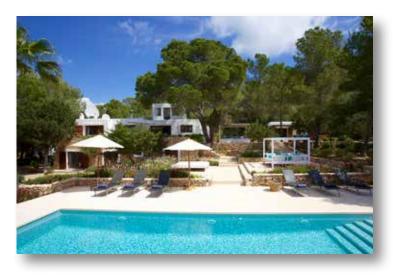

#### Pool terrace

#### Pool area

#### Outside

- 4000m2 plot
- South aspect
- Sea views to Formentera
- 13m x 3m pool with pool chill out area
- Outside kitchen
- Various chill outs
- Beautiful and mature gardens
- Electric gate & fence
- Petanca / boules pitch
- Barbeque
- Car port