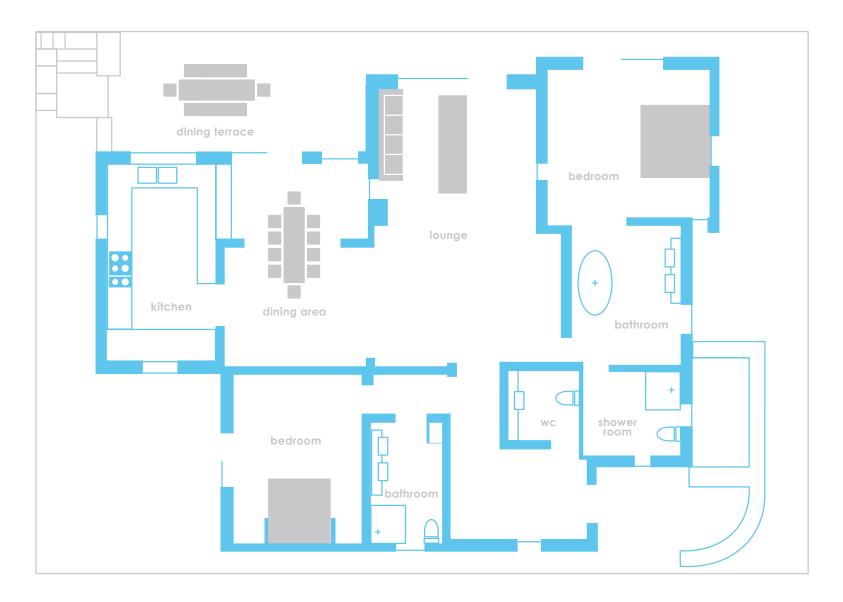

## Main floor

#### Accommodation

Can Calma has been designed to reflect the absolute finest qualities of Ibiza; a mix of traditional rustic and cool chic. There are six double rooms and five bathrooms in total. Two bedrooms are on the upper floor and three are downstairs plus there is an en suite bedroom in the annex which is close to the main house. The open plan living space is on the upper floor and leads onto a large dining terrace with southerly sea views to Formentera and over Cala Jondal.