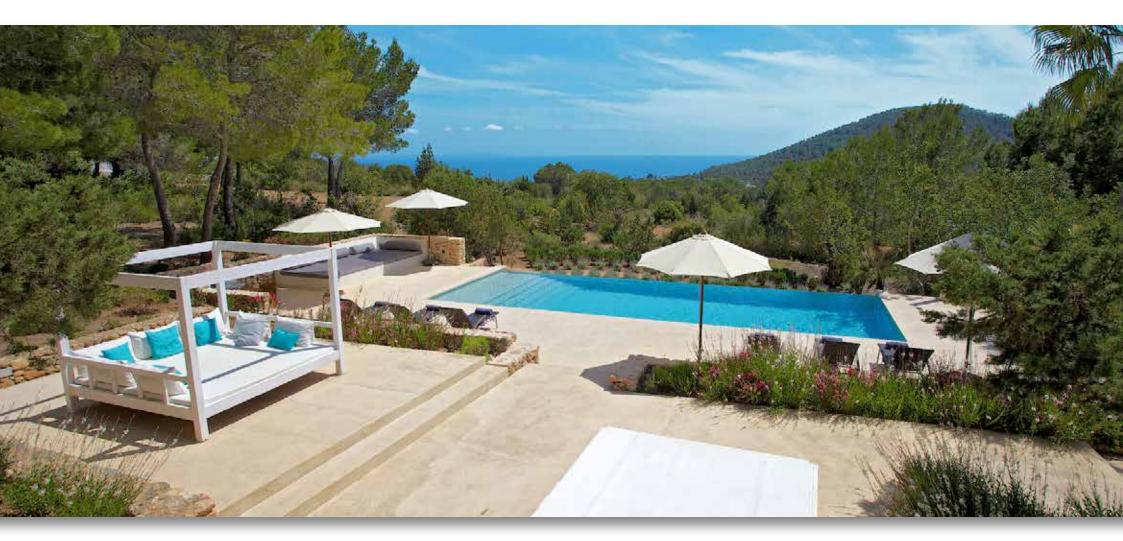

#### Pool terrace

#### Pool area

#### Outside

- 4000m2 plot
- South aspect
- Sea views to Formentera
- 13m x 3m pool with pool chill out area
- Outside kitchen
- Various chill outs
- Beautiful and mature gardens
- Electric gate & fence
- Petanca / boules pitch
- Barbeque
- Car port