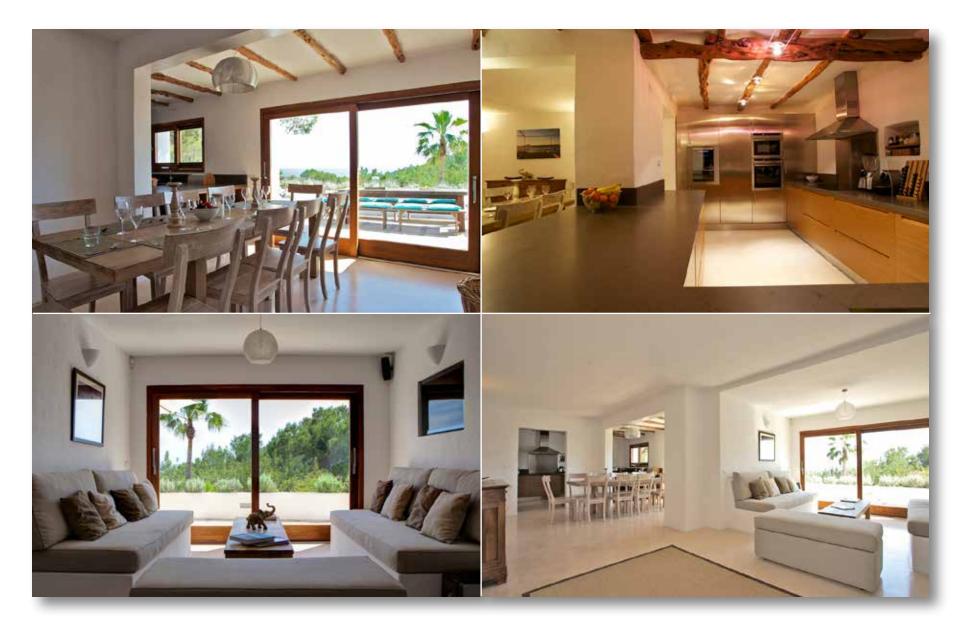

## Open plan living area

## Main floor

#### Lower floor

#### Inside

- Main house 5 double bedrooms &
  4 bathrooms
- Annex 1 double bedrooms and en suite
- Master bedroom on upper floor with own terrace & spectacular sea views
- Wireless internet
- Security alarm
- Sound and entertainment system with DVD
- Satellite TV (UK Sky and Spanish TV)
- Air Conditioning in all bedrooms
- Central heating
- Washer and dryer
- Dishwasher
- Nespresso coffee machine
- Juicer / blender