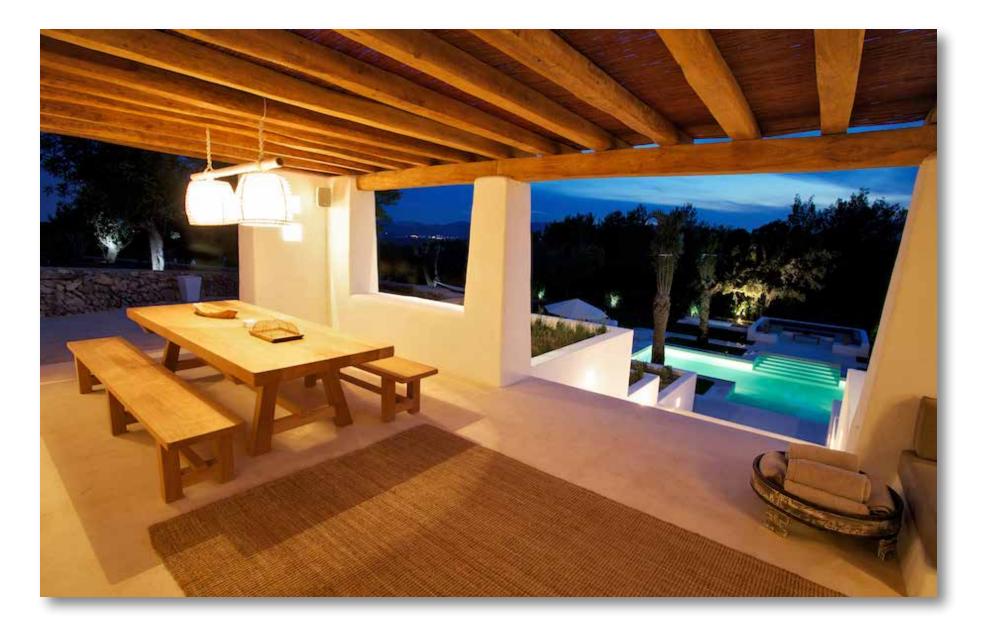

## Covered dining terrace

#### Outside

- 3200m2 of Mediterranean gardens
- Beautiful grass lawns
- West aspect with campo valley views
- Stunning 12m x 4m salt water pool
- Music speakers by pool
- 72m2 covered dining terrace
- Outside dining table for 12
- Barbecue
- Giant sun beds by pool
- Poolside shaded seated pergola
- Orange and lemon trees
- Original Indian Teepee for kids
- Fully walled plot
- Parking for 6 cars