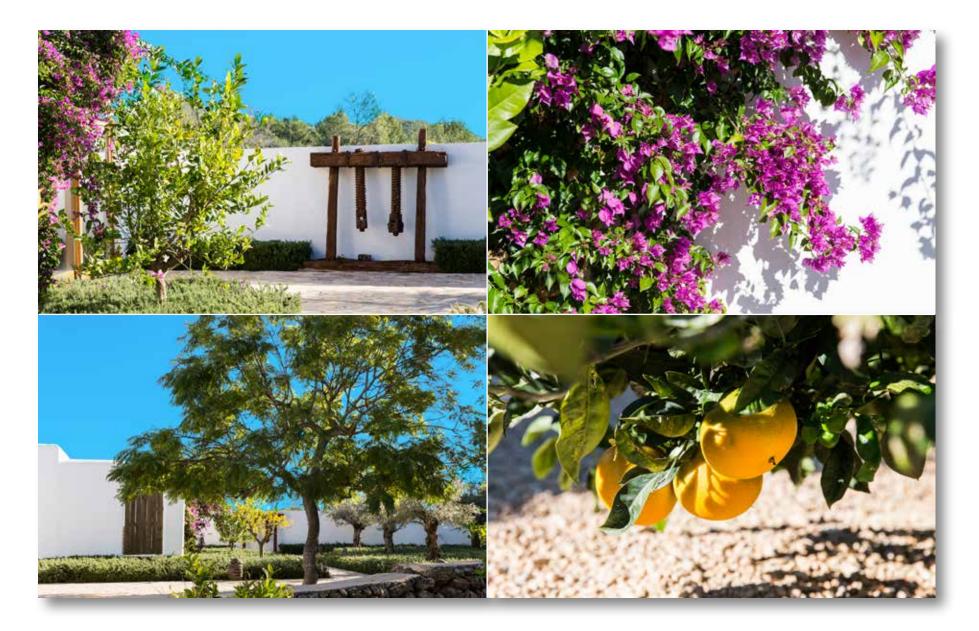

with Olive and citrus trees. As you enter the villa you immediately feel calm and relaxed.

#### Outside

- 3200m2 of Mediterranean gardens
- Beautiful grass lawns
- West aspect with campo valley views
- Stunning 12m x 4m salt water pool
- Music speakers by pool
- 72m2 covered dining terrace
- Outside dining table for 12
- Barbecue
- Giant sun beds by pool
- Poolside shaded seated pergola
- Orange and lemon trees
- Original Indian Teepee for kids
- Fully walled plot
- Parking for 6 cars