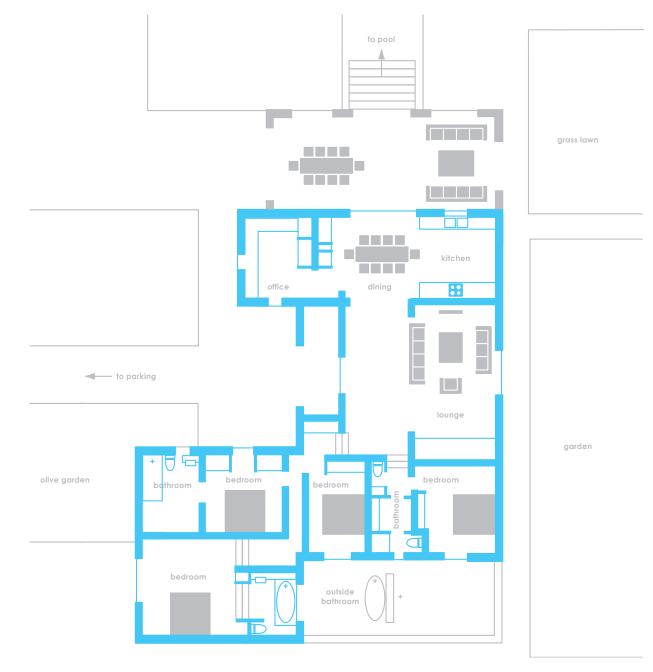

## Floor plan

#### Accommodation

There are four double bedrooms and three bathrooms plus an al fresco bathroom with shower and bath making this the ideal house for a family or group of friends. There is a very spacious open plan living room in the heart of the house with the inside kitchen and dining areas leading onto a large covered terrace for blissful summer living.

#### Inside

- 4 double bedrooms
- 3 bathrooms
- Plus al fresco bathroom (Shower and bath)
- Open plan living, dining and kitchen area
- TV/games room
- Wireless internet
- Security alarm
- Safes in all bedrooms
- Pro music system : Funktion One with Sonos + ipad control system.
- 50" Satellite TV
- Air conditioning in all bedrooms
- Ceiling fans in all bedrooms
- Underfloor central heating
- Large fire place
- Washer and dryer
- Dishwasher
- Fully equipped kitchen
- Nespresso coffee machine

#### Outside

- 3200m2 of Mediterranean gardens
- Beautiful grass lawns
- West aspect with campo valley views
- Stunning 12m x 4m salt water pool
- Music speakers by pool
- 72m2 covered dining terrace
- Outside dining table for 12
- Barbecue
- Giant sun beds by pool
- Poolside shaded seated pergola
- Orange and lemon trees
- Original Indian Teepee for kids
- Fully walled plot
- Parking for 6 cars