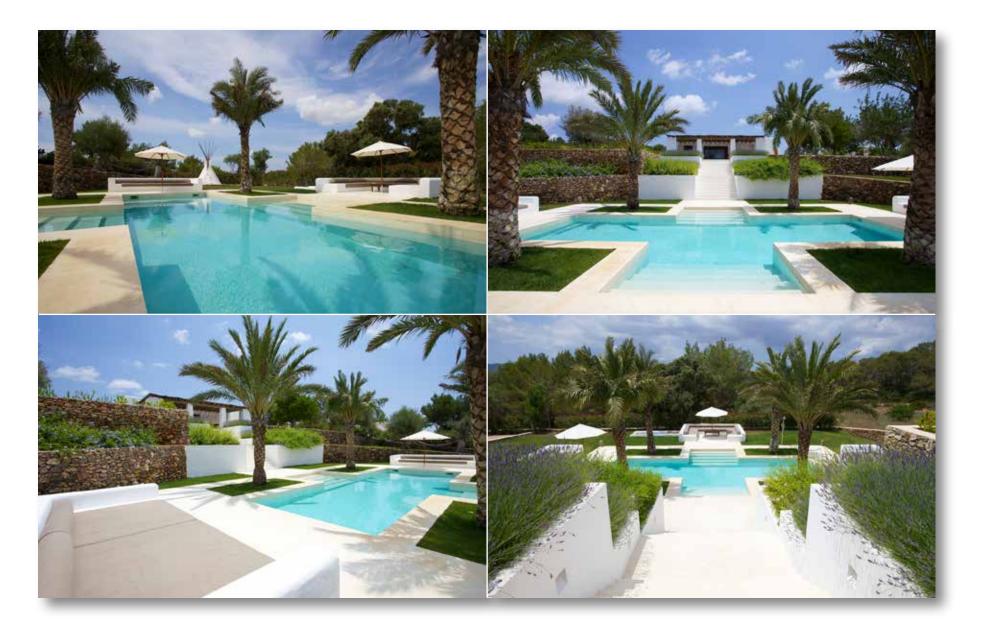

### Pool area

#### Outside

- 3200m2 of Mediterranean gardens
- Beautiful grass lawns
- West aspect with campo valley views
- Stunning 12m x 4m salt water pool
- Music speakers by pool
- 72m2 covered dining terrace
- Outside dining table for 12
- Barbecue
- Giant sun beds by pool
- Poolside shaded seated pergola
- Orange and lemon trees
- Original Indian Teepee for kids
- Fully walled plot
- Parking for 6 cars