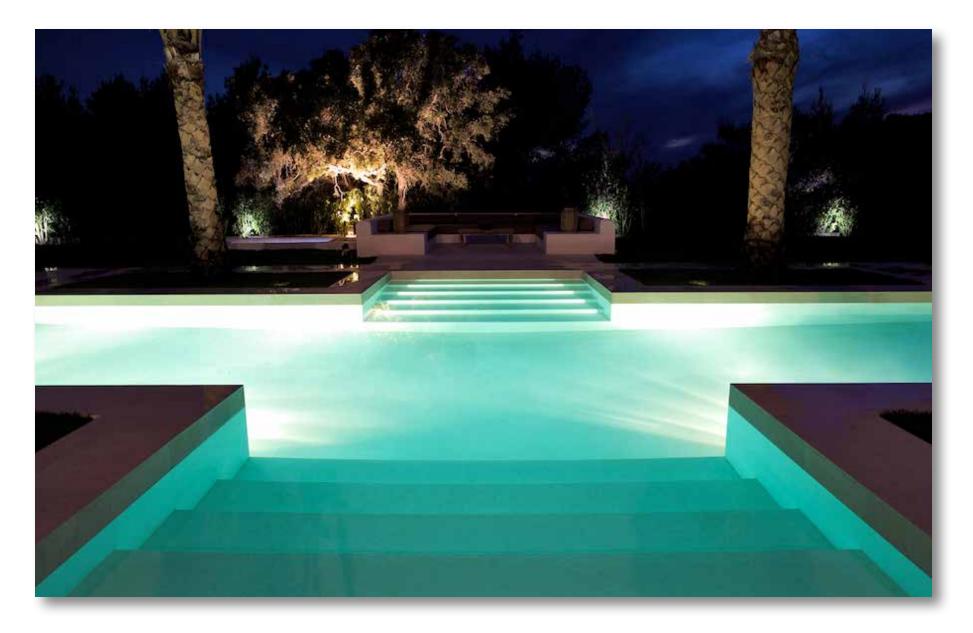

# Pool at night

#### Outside

- 3200m2 of Mediterranean gardens
- Beautiful grass lawns
- West aspect with campo valley views
- Stunning 12m x 4m salt water pool
- Music speakers by pool
- 72m2 covered dining terrace
- Outside dining table for 12
- Barbecue
- Giant sun beds by pool
- Poolside shaded seated pergola
- Orange and lemon trees
- Original Indian Teepee for kids
- Fully walled plot
- Parking for 6 cars