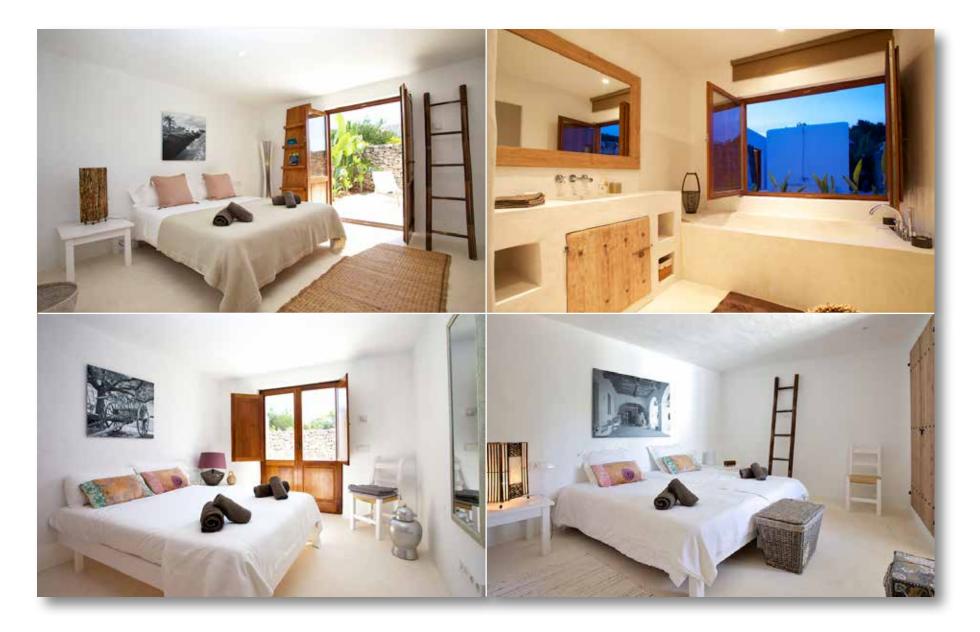

## Master bedroom

## Bedrooms

#### Accommodation

There are four double bedrooms and three bathrooms plus an al fresco bathroom with shower and bath making this the ideal house for a family or group of friends. There is a very spacious open plan living room in the heart of the house with the inside kitchen and dining areas leading onto a large covered terrace for blissful summer living.