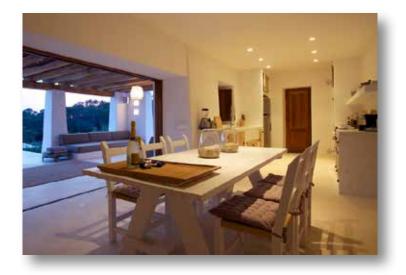

## Covered dining terrace

#### Accommodation

There are four double bedrooms and three bathrooms plus an al fresco bathroom with shower and bath making this the ideal house for a family or group of friends. There is a very spacious open plan living room in the heart of the house with the inside kitchen and dining areas leading onto a large covered terrace for blissful summer living.