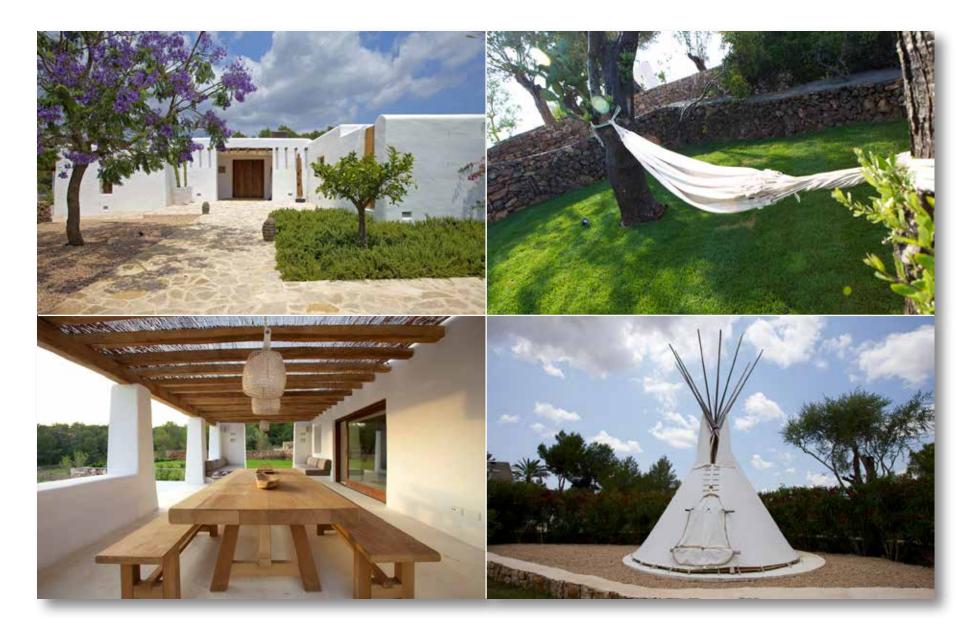

#### A fabulously reformed finca

This stunning finca has just been outstandingly reformed by reknown local architect Rolf Blakstad. Can Cantó captures the magic of the Ibicencan campo and oozes style in the process. The house boasts total privacy, long west ward views across an open valley and is surrounded by fields and olive trees. The pool is magnificent and the crown jewel of this beautiful house. As you enter Can Cantó you immediately feel impressed but at the same time both calm and relaxed.

#### Accommodation

There are four double bedrooms and three bathrooms plus an al fresco bathroom with shower and bath making this the ideal house for a family or group of friends. There is a very spacious open plan living room in the heart of the house with the inside kitchen and dining areas leading onto a large covered terrace for blissful summer living.

#### Outside

- 3200m2 of Mediterranean gardens
- Beautiful grass lawns
- West aspect with campo valley views
- Stunning 12m x 4m salt water pool
- Music speakers by pool
- 72m2 covered dining terrace
- Outside dining table for 12
- Barbecue
- Giant sun beds by pool
- Poolside shaded seated pergola
- Orange and lemon trees
- Original Indian Teepee for kids
- Fully walled plot
- Parking for 6 cars