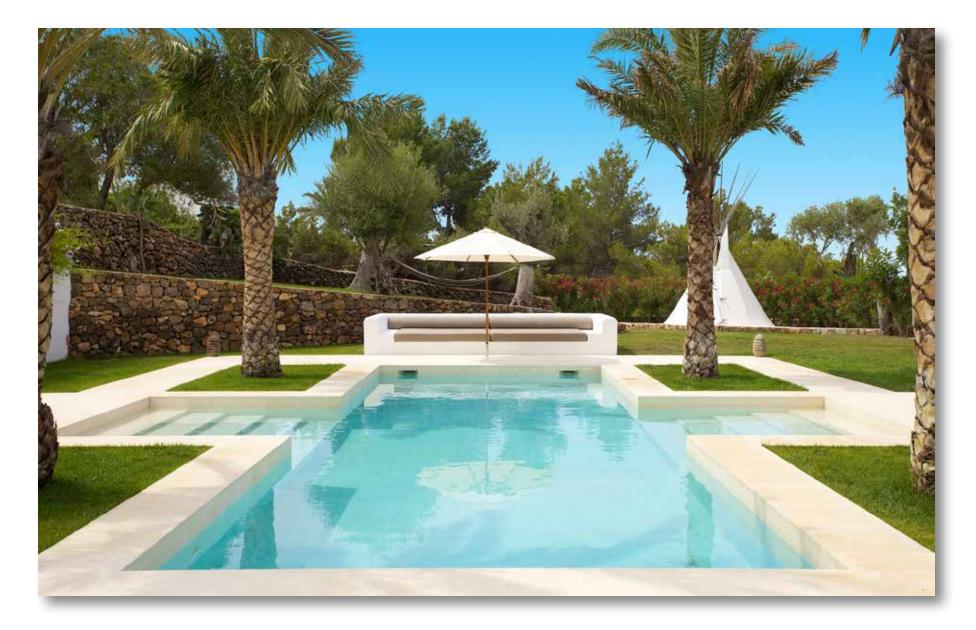

### Pool area

#### Outside

- 3200m2 of Mediterranean gardens
- Beautiful grass lawns
- West aspect with campo valley views
- Stunning 12m x 4m salt water pool
- Music speakers by pool
- 72m2 covered dining terrace
- Outside dining table for 12
- Barbecue
- Giant sun beds by pool
- Poolside shaded seated pergola
- Orange and lemon trees
- Original Indian Teepee for kids
- Fully walled plot
- Parking for 6 cars