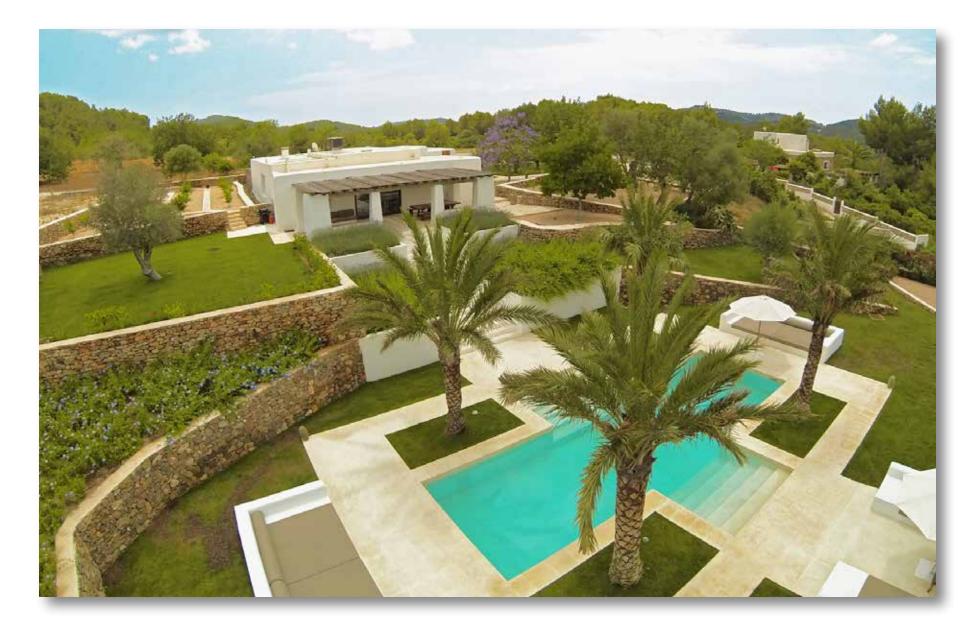

### Aerial view

#### A fabulously reformed finca

This stunning finca has just been outstandingly reformed by reknown local architect Rolf Blakstad. Can Cantó captures the magic of the Ibicencan campo and oozes style in the process. The house boasts total privacy, long west ward views across an open valley and is surrounded by fields and olive trees. The pool is magnificent and the crown jewel of this beautiful house. As you enter Can Cantó you immediately feel impressed but at the same time both calm and relaxed.

#### Outside

- 3200m2 of Mediterranean gardens
- Beautiful grass lawns
- West aspect with campo valley views
- Stunning 12m x 4m salt water pool
- Music speakers by pool
- 72m2 covered dining terrace
- Outside dining table for 12
- Barbecue
- Giant sun beds by pool
- Poolside shaded seated pergola
- Orange and lemon trees
- Original Indian Teepee for kids
- Fully walled plot
- Parking for 6 cars