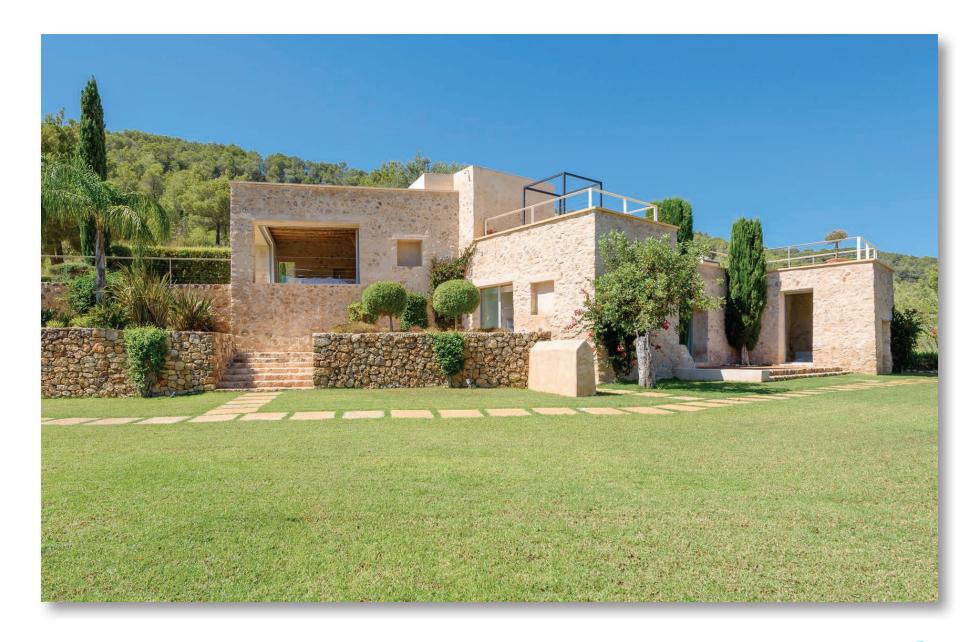

# Can Frit | Central Ibiza

#### Overview

Can Frit is a stylish combination of original finca and striking modern masterpiece, designed by renown local architect Jaime Romano. The result is a breathtaking modern villa blending beautifully with the surrounding nature. A truly lovely holiday home. The four-bedroom villa is set high in the pine- covered hills on a giant 80,000m2 plot. It is wonderfully private and tranquil and boasts wide southern views across a beautiful valley and distant views to the island's west coast. There is a stunning 20m infinity pool and pool-side dining / kitchen area, lovely Mediterranean gardens, fruit trees, a vineyard and a large grass lawn.

#### Can Frit overview