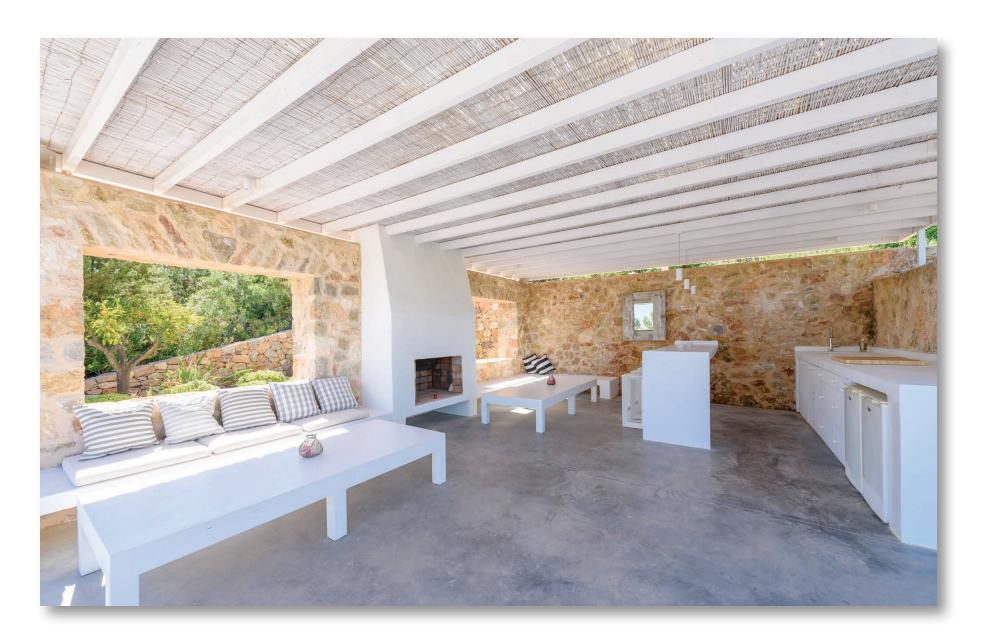

# Outside living

# Pool lounge area and kitchen

#### Outside

- Totally private hill side villa
- 80,000m2 tranquil rustic plot
- Beautiful landscaped gardens with flowers, plants, fruit trees and large vineyard
- Large grass lawn
- Dining terrace by kitchen with table for 10
- Luxury sun beds
- Covered pool chill out area, dining area & outdoor kitchen area
- Stunning 20m infinity pool
- Outdoor showers