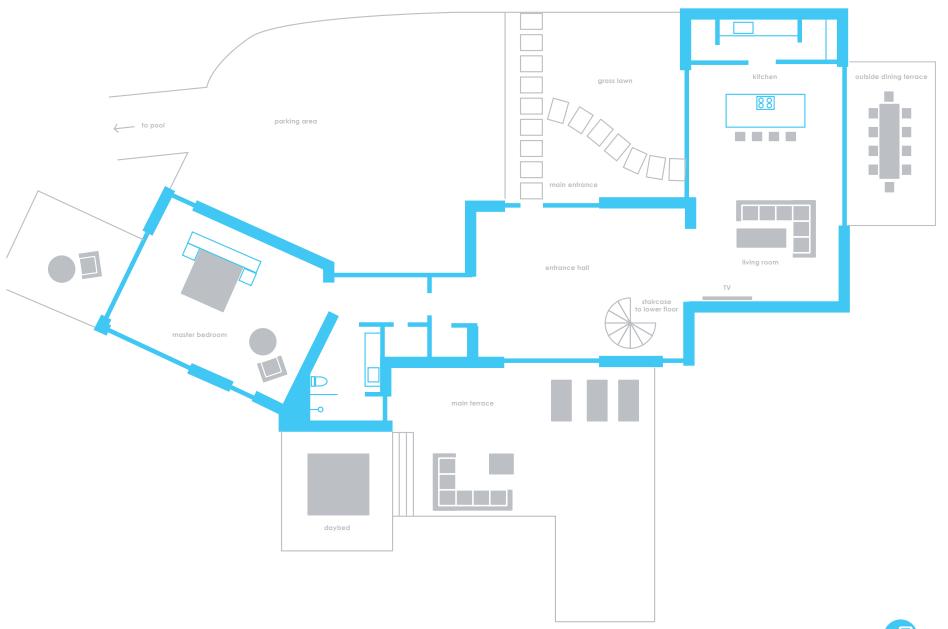

that fully recess into the walls, giving a great inside/outside feeling. The master bedroom is on the main living area level, two of the bedrooms are downstairs and one bedroom is accessed externally. The whole house has been decorated with superb style.





#### Can Frit Location

#### Journey time by car

- Ibiza town and marinas 20 minutes
- Santa Gertrudis 10 minutes
- San Rafael 10 minutes
- Airport 25 minutes
- Playa de Salinas 25 minutes
- Cala Salada 15 minutes
- Cala Bassa, Cala Conta,
  Cala Tarida 20 minutes
- Cala Jondal 30 minutes
- Playa Talamanca 20 minutes



### Kitchen area



#### Main house terrace





# Outside living





# Pool lounge area and kitchen



#### House lawn



# Open plan living



### **Bedrooms**





## Bathrooms





#### Floor plan - upper floor



## Floor plan - lower floor





#### Can Frit overview

#### Inside

- Newly renovated and extended 450m2 villa
- 4 Double bedrooms ensuite; 1 with bath, 4 with walk-in showers
- Master bedroom on ground level
- Bedrooms 2 & 3 on lower floor accessed via spiral staircase
- Bedroom 4 with own entrance
- Open plan living, dining, kitchen
- Fully fitted designer kitchen with island and breakfast bar
- Huge glass sliding doors out to terraces on all sides of living areas
- 180 degree views over countryside and to the sea
- Bose integrated music system
- Sonos music system around pool area
- State of the art Lutron lighting system
- Digital TV in all rooms, SKY channels in living room and master bedroom

#### Outside

- Totally private hill side villa
- 80,000m2 tranquil rustic plot
- Beauti