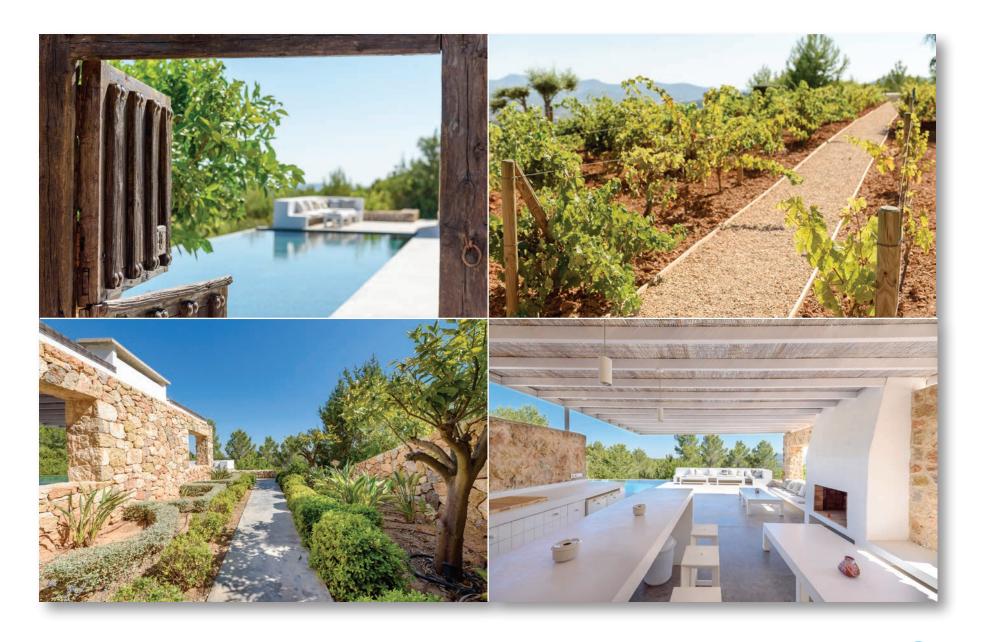

#### Overview

Can Frit is a stylish combination of original finca and striking modern masterpiece, designed by renown local architect Jaime Romano. The result is a breathtaking modern villa blending beautifully with the surrounding nature. A truly lovely holiday home. The four-bedroom villa is set high in the pine- covered hills on a giant 80,000m2 plot. It is wonderfully private and tranquil and boasts wide southern views across a beautiful valley and distant views to the island's west coast. There is a stunning 20m infinity pool and pool-side dining / kitchen area, lovely Mediterranean gardens, fruit trees, a vineyard and a large grass lawn.

#### Outside

- Totally private hill side villa
- 80,000m2 tranquil rustic plot
- Beautiful landscaped gardens with flowers, plants, fruit trees and large vineyard
- Large grass lawn
- Dining terrace by kitchen with table for 10
- Luxury sun beds
- Covered pool chill out area, dining area & outdoor kitchen area
- Stunning 20m infinity pool
- Outdoor showers