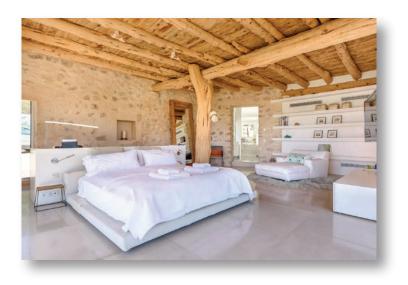

#### Accommodation

The villa has spacious open plan living and dining areas with huge sliding glass doors connecting the internal and external areas seamlessly. There is a state of the art kitchen with an island breakfast bar. In total there are four very well sized double bedrooms all ensuite. One bedroom has a free-standing bath and the other three have walk in showers. The master bedroom is an outstanding room with breathtaking views, giant sliding glass doors that fully recess into the walls, giving a great inside/outside feeling. The master bedroom is on the main living area level, two of the bedrooms are downstairs and one bedroom is accessed externally. The whole house has been decorated with superb style.

### **Bedrooms**