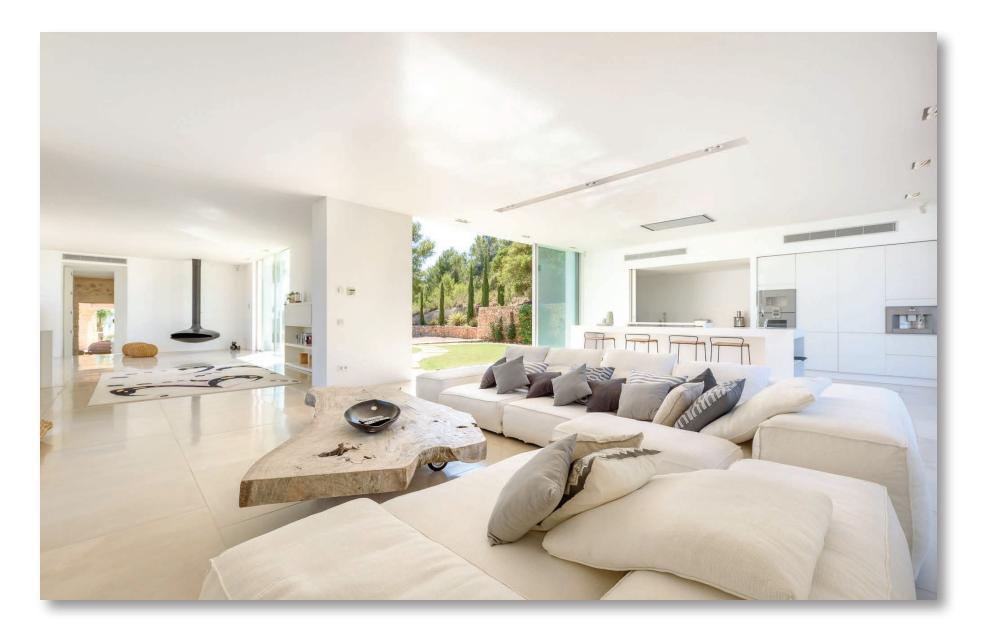

# Open plan living

#### Accommodation

The villa has spacious open plan living and dining areas with huge sliding glass doors connecting the internal and external areas seamlessly. There is a state of the art kitchen with an island breakfast bar. In total there are four very well sized double bedrooms all ensuite. One bedroom has a free-standing bath and the other three have walk in showers. The master bedroom is an outstanding room with breathtaking views, giant sliding glass doors that fully recess into the walls, giving a great inside/outside feeling. The master bedroom is on the main living area level, two of the bedrooms are downstairs and one bedroom is accessed externally. The whole house has been decorated with superb style.

#### Inside

- Newly renovated and extended 450m2 villa
- 4 Double bedrooms ensuite; 1 with bath, 4 with walk-in showers
- Master bedroom on ground level
- Bedrooms 2 & 3 on lower floor accessed via spiral staircase
- Bedroom 4 with own entrance
- Open plan living, dining, kitchen
- Fully fitted designer kitchen with island and breakfast bar
- Huge glass sliding doors out to terraces on all sides of living areas
- 180 degree views over countryside and to the sea
- Bose integrated music system
- Sonos music system around pool area
- State of the art Lutron lighting system
- Digital TV in all rooms, SKY channels in living room and master bedroom