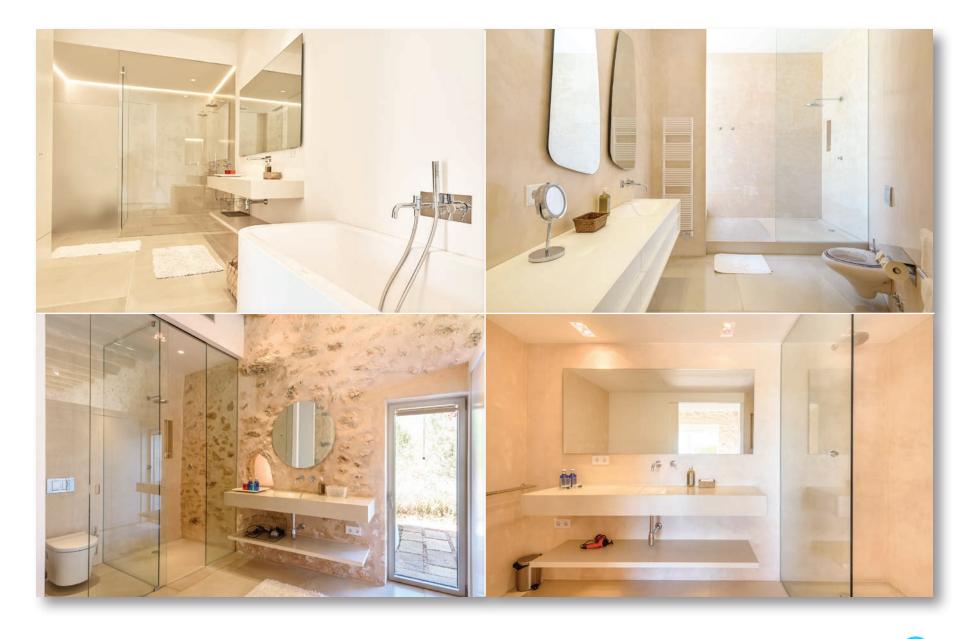

#### Accommodation

The villa has spacious open plan living and dining areas with huge sliding glass doors connecting the internal and external areas seamlessly. There is a state of the art kitchen with an island breakfast bar. In total there are four very well sized double bedrooms all ensuite. One bedroom has a free-standing bath and the other three have walk in showers. The master bedroom is an outstanding room with breathtaking views, giant sliding glass doors that fully recess into the walls, giving a great inside/outside feeling. The master bedroom is on the main living area level, two of the bedrooms are downstairs and one bedroom is accessed externally. The whole house has been decorated with superb style.

## Bathrooms