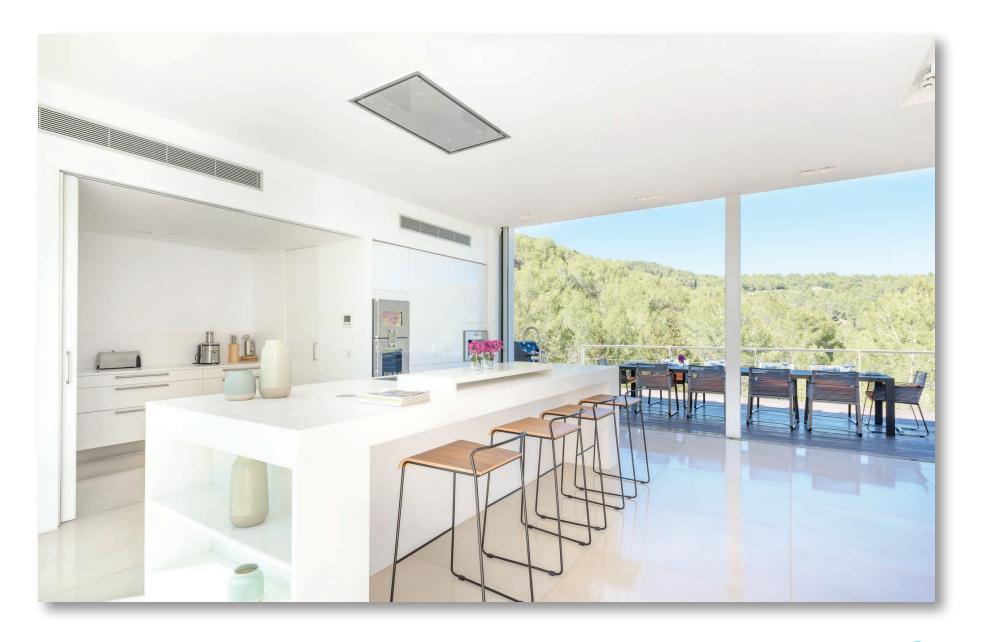

# Open plan living

#### Accommodation

The villa has spacious open plan living and dining areas with huge sliding glass doors connecting the internal and external areas seamlessly. There is a state of the art kitchen with an island breakfast bar. In total there are four very well sized double bedrooms all ensuite. One bedroom has a free-standing bath and the other three have walk in showers. The master bedroom is an outstanding room with breathtaking views, giant sliding glass doors that fully recess into the walls, giving a great inside/outside feeling. The master bedroom is on the main living area level, two of the bedrooms are downstairs and one bedroom is accessed externally. The whole house has been decorated with superb style.

### Kitchen area