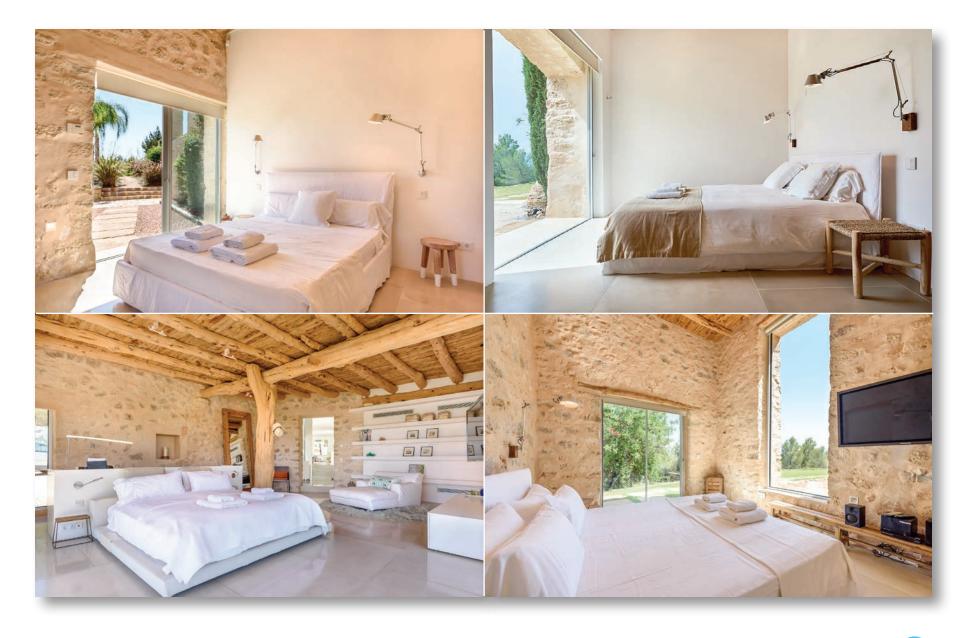

#### Master bedroom

#### Accommodation

The villa has spacious open plan living and dining areas with huge sliding glass doors connecting the internal and external areas seamlessly. There is a state of the art kitchen with an island breakfast bar. In total there are four very well sized double bedrooms all ensuite. One bedroom has a free-standing bath and the other three have walk in showers. The master bedroom is an outstanding room with breathtaking views, giant sliding glass doors that fully recess into the walls, giving a great inside/outside feeling. The master bedroom is on the main living area level, two of the bedrooms are downstairs and one bedroom is accessed externally. The whole house has been decorated with superb style.

### **Bedrooms**