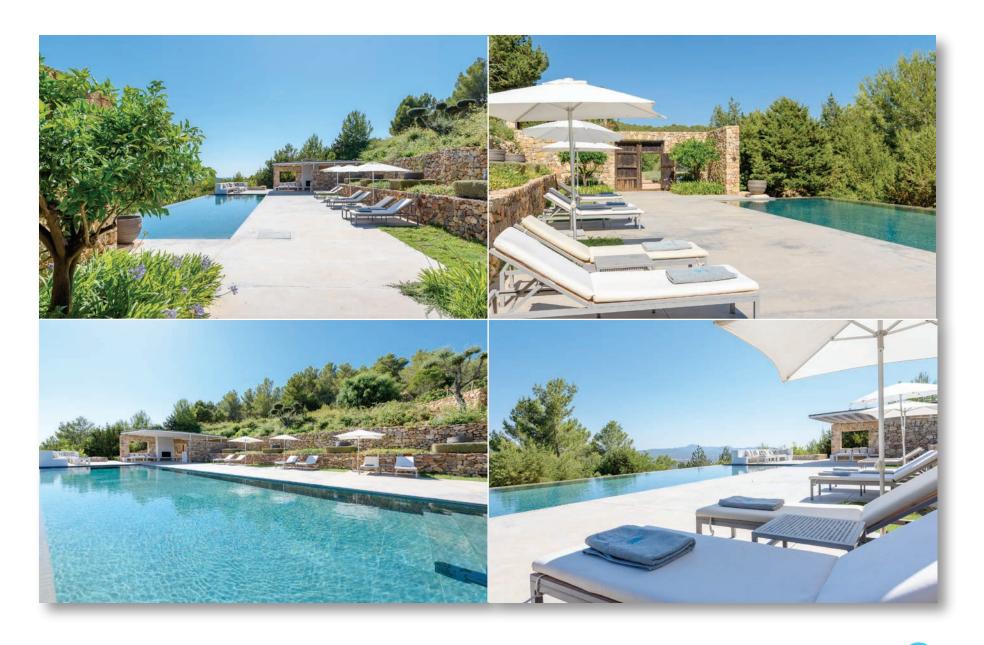

#### Pool terrace

#### Overview

Can Frit is a stylish combination of original finca and striking modern masterpiece, designed by renown local architect Jaime Romano. The result is a breathtaking modern villa blending beautifully with the surrounding nature. A truly lovely holiday home. The four-bedroom villa is set high in the pine- covered hills on a giant 80,000m2 plot. It is wonderfully private and tranquil and boasts wide southern views across a beautiful valley and distant views to the island's west coast. There is a stunning 20m infinity pool and pool-side dining / kitchen area, lovely Mediterranean gardens, fruit trees, a vineyard and a large grass lawn.

#### Outside

- Totally private hill side villa
- 80,000m2 tranquil rustic plot
- Beautiful landscaped gardens with flowers, plants, fruit trees and large vineyard
- Large grass lawn
- Dining terrace by kitchen with table for 10
- Luxury sun beds
- Covered pool chill out area, dining area & outdoor kitchen area
- Stunning 20m infinity pool
- Outdoor showers