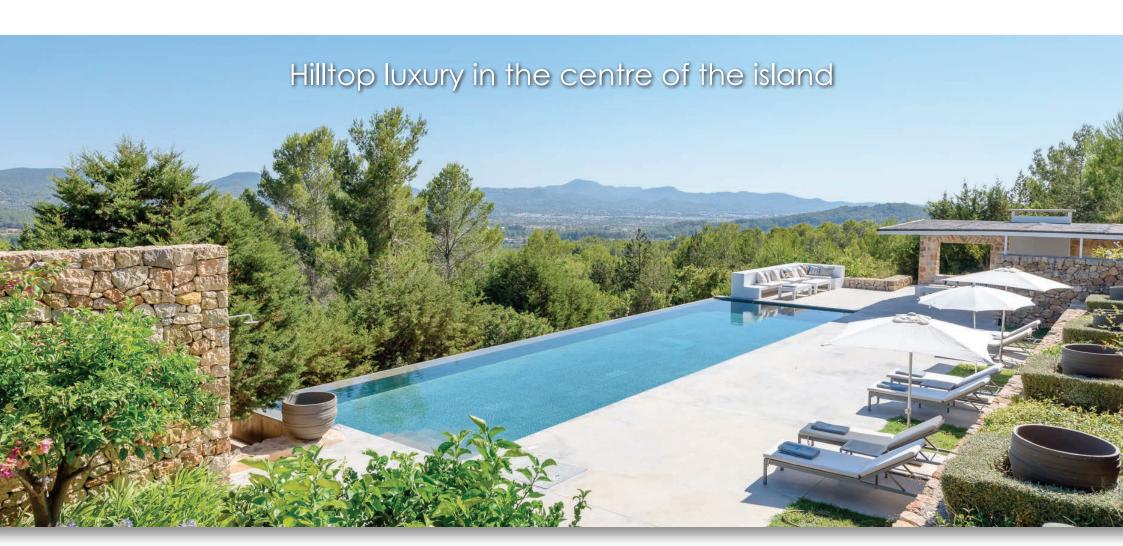

# Can Frit | Central Ibiza

#### Pool terrace

#### Overview

Can Frit is a stylish combination of original finca and striking modern masterpiece, designed by renown local architect Jaime Romano. The result is a breathtaking modern villa blending beautifully with the surrounding nature. A truly lovely holiday home. The four-bedroom villa is set high in the pine- covered hills on a giant 80,000m2 plot. It is wonderfully private and tranquil and boasts wide southern views across a beautiful valley and distant views to the island's west coast. There is a stunning 20m infinity pool and pool-side dining / kitchen area, lovely Mediterranean gardens, fruit trees, a vineyard and a large grass lawn.