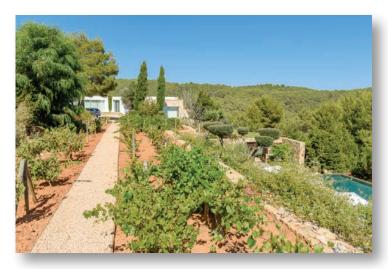

#### Overview

Can Frit is a stylish combination of original finca and striking modern masterpiece, designed by renown local architect Jaime Romano. The result is a breathtaking modern villa blending beautifully with the surrounding nature. A truly lovely holiday home. The four-bedroom villa is set high in the pine- covered hills on a giant 80,000m2 plot. It is wonderfully private and tranquil and boasts wide southern views across a beautiful valley and distant views to the island's west coast. There is a stunning 20m infinity pool and pool-side dining / kitchen area, lovely Mediterranean gardens, fruit trees, a vineyard and a large grass lawn.

#### Outside

- Totally private hill side villa
- 80,000m2 tranquil rustic plot
- Beautiful landscaped gardens with flowers, plants, fruit trees and large vineyard
- Large grass lawn
- Dining terrace by kitchen with table for 10
- Luxury sun beds
- Covered pool chill out area, dining area & outdoor kitchen area
- Stunning 20m infinity pool
- Outdoor showers