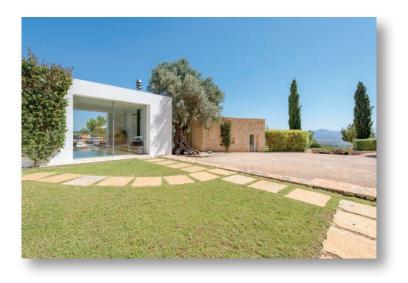

set high in the pine- covered hills on a giant 80,000m2 plot. It is wonderfully private and tranquil and boasts wide southern views across a beautiful valley and distant views to the island's west coast. There is a stunning 20m infinity pool and pool-side dining / kitchen area, lovely Mediterranean gardens, fruit trees, a vineyard and a large grass lawn.

Can Frit is a 2 minute drive from the unknowingly cool local tapas restaurant and bar, Can Tixedo and the hamlet of Forada. The villages of San Rafael and Santa Gertrudis with plenty of great restaurants are a 10 minute drive from the house and Ibiza town is only 20 minutes away. Virtually all the islands best beaches can be reached in 20 to 30 minutes but we imagine that most of your time will be spent relaxing at this beautiful villa.





#### Accommodation

The villa has spacious open plan living and dining areas with huge sliding glass doors connecting the internal and external areas seamlessly. There is a state of the art kitchen with an island breakfast bar. In total there are four very well sized double bedrooms all ensuite. One bedroom has a free-standing bath and the other three have walk in showers. The master bedroom is an outstanding room with breathtaking views, giant sliding glass doors that fully recess into the walls, giving a great inside/outside feeling. The master bedroom is on the main living area level, two of the bedrooms are downstairs and one bedroom is accessed externally. The whole house has been decorated with superb style.





#### Can Frit Location

#### Journey time by car

- Ibiza town and