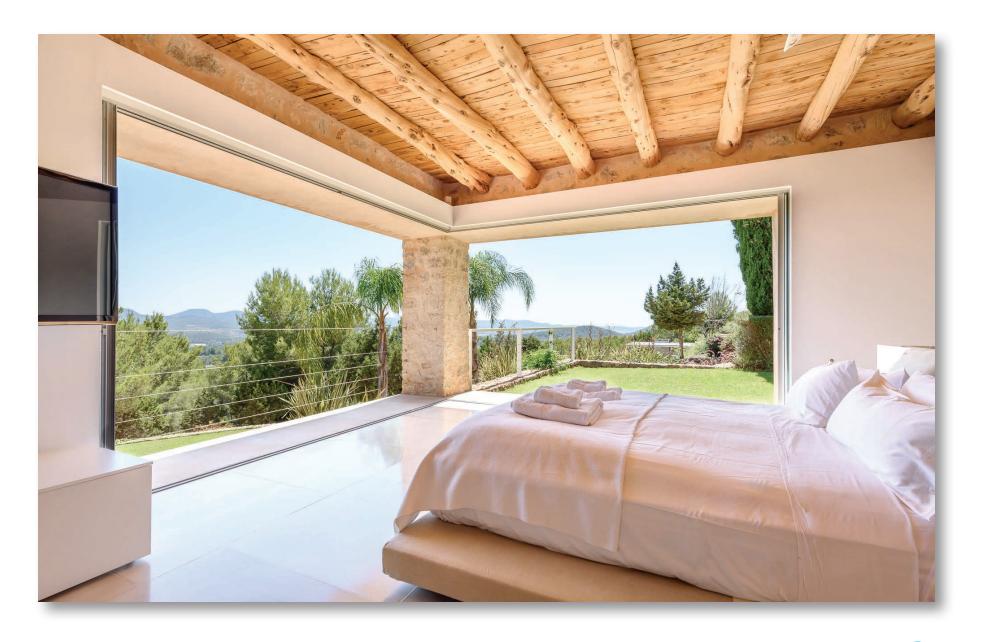

#### Master bedroom

#### Accommodation

The villa has spacious open plan living and dining areas with huge sliding glass doors connecting the internal and external areas seamlessly. There is a state of the art kitchen with an island breakfast bar. In total there are four very well sized double bedrooms all ensuite. One bedroom has a free-standing bath and the other three have walk in showers. The master bedroom is an outstanding room with breathtaking views, giant sliding glass doors that fully recess into the walls, giving a great inside/outside feeling. The master bedroom is on the main living area level, two of the bedrooms are downstairs and one bedroom is accessed externally. The whole house has been decorated with superb style.