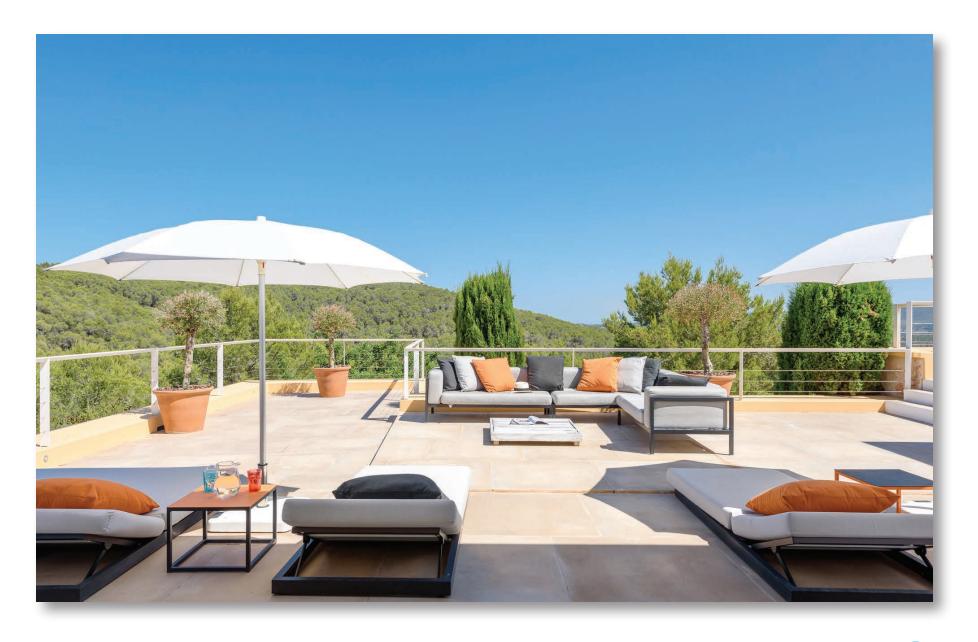

One bedroom has a free-standing bath and the other three have walk in showers. The master bedroom is an outstanding room with breathtaking views, giant sliding glass doors that fully recess into the walls, giving a great inside/outside feeling. The master bedroom is on the main living area level, two of the bedrooms are downstairs and one bedroom is accessed externally. The whole house has been decorated with superb style.





#### Can Frit Location

#### Journey time by car

- Ibiza town and marinas 20 minutes
- Santa Gertrudis 10 minutes
- San Rafael 10 minutes
- Airport 25 minutes
- Playa de Salinas 25 minutes
- Cala Salada 15 minutes
- Cala Bassa, Cala Conta,
  Cala Tarida 20 minutes
- Cala Jondal 30 minutes
- Playa Talamanca 20 minutes



### Kitchen area



#### Main house terrace





# Outside living





# Pool lounge area and kitchen



#### House lawn



# Open plan living



### **Bedrooms**





## Bathrooms





#### Floor plan - upper floor



## Floor plan - lower floor





#### Can Frit overview

#### Inside

- Newly renovated and extended 450m2 villa
- 4 Double bedrooms ensuite; 1 with bath, 4 with walk-in showers
- Master bedroom on ground level
- Bedrooms 2 & 3 on lower floor accessed via spiral staircase
- Bedroom 4 with own entrance
- Open plan living, dining, kitchen
- Fully fitted designer kitchen with island and breakfast bar
- Huge glass sliding doors out to terraces on all sides of living areas
- 180 degree views over countryside and to the sea
- Bose integrated music system
- Sonos music system around pool area
- State of the art Lutron lightin