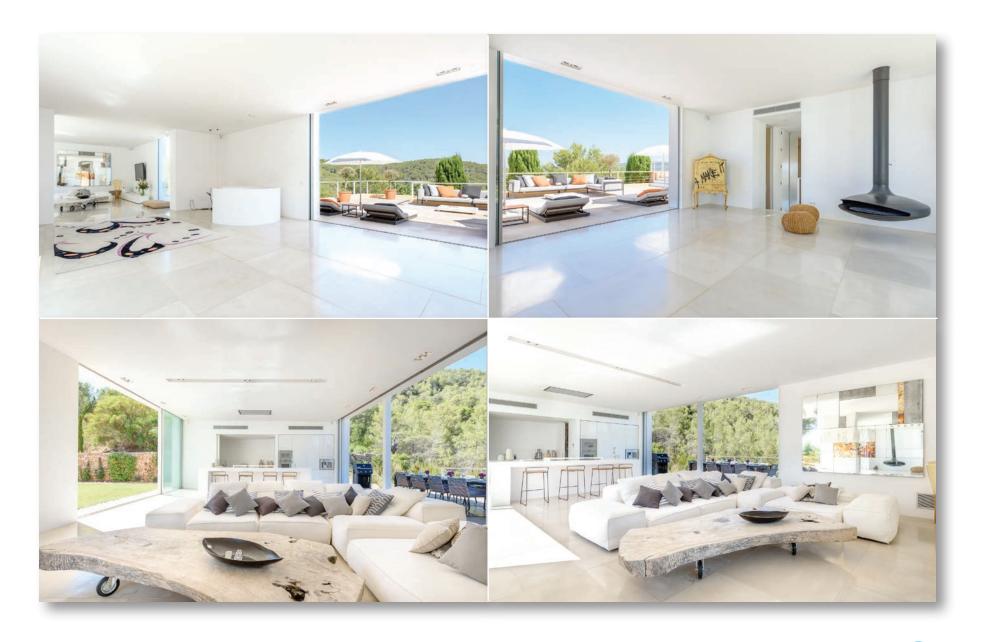

#### Accommodation

The villa has spacious open plan living and dining areas with huge sliding glass doors connecting the internal and external areas seamlessly. There is a state of the art kitchen with an island breakfast bar. In total there are four very well sized double bedrooms all ensuite. One bedroom has a free-standing bath and the other three have walk in showers. The master bedroom is an outstanding room with breathtaking views, giant sliding glass doors that fully recess into the walls, giving a great inside/outside feeling. The master bedroom is on the main living area level, two of the bedrooms are downstairs and one bedroom is accessed externally. The whole house has been decorated with superb style.

# Open plan living