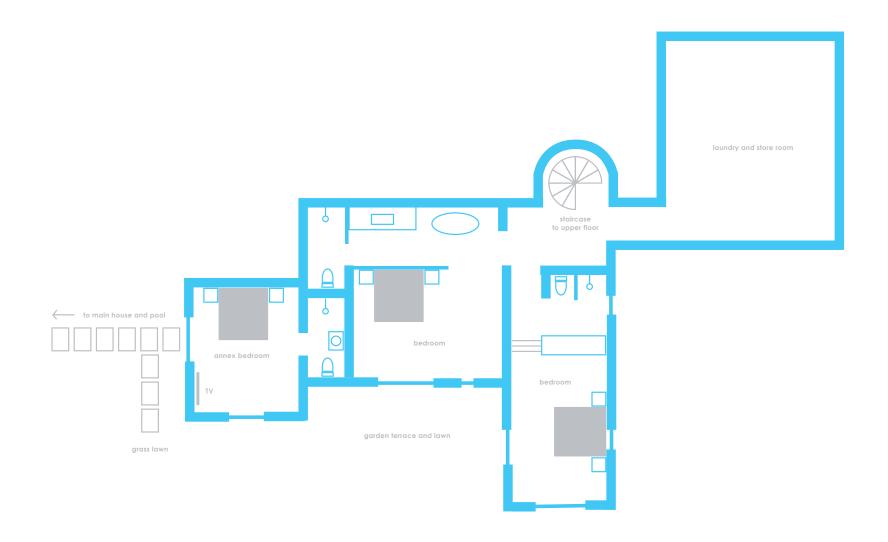

## Floor plan - lower floor

#### Inside

- Newly renovated and extended 450m2 villa
- 4 Double bedrooms ensuite; 1 with bath, 4 with walk-in showers
- Master bedroom on ground level
- Bedrooms 2 & 3 on lower floor accessed via spiral staircase
- Bedroom 4 with own entrance
- Open plan living, dining, kitchen
- Fully fitted designer kitchen with island and breakfast bar
- Huge glass sliding doors out to terraces on all sides of living areas
- 180 degree views over countryside and to the sea
- Bose integrated music system
- Sonos music system around pool area
- State of the art Lutron lighting system
- Digital TV in all rooms, SKY channels in living room and master bedroom