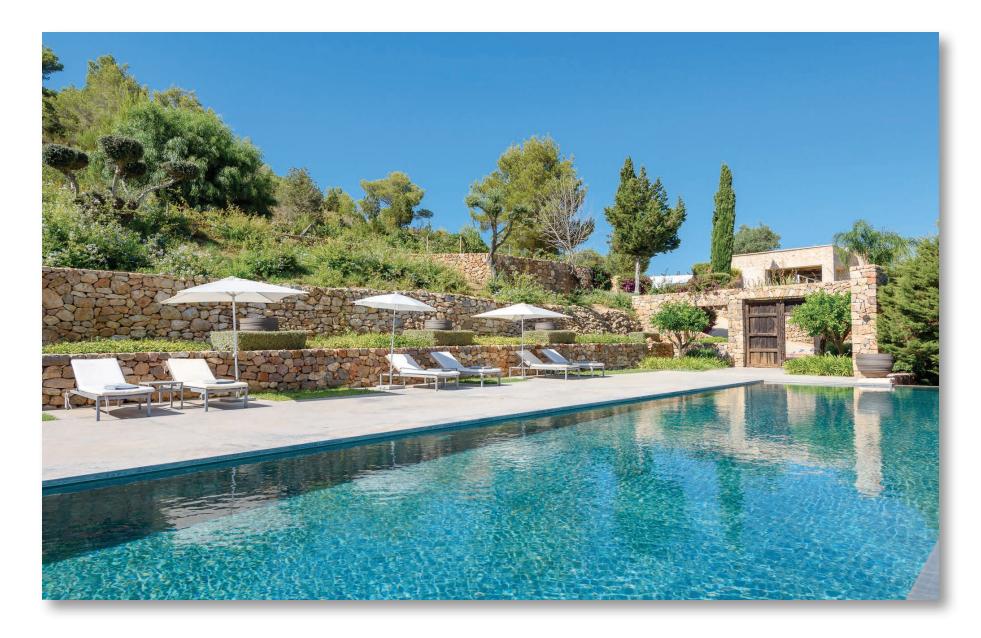

#### Pool terrace

#### Outside

- Totally private hill side villa
- 80,000m2 tranquil rustic plot
- Beautiful landscaped gardens with flowers, plants, fruit trees and large vineyard
- Large grass lawn
- Dining terrace by kitchen with table for 10
- Luxury sun beds
- Covered pool chill out area, dining area & outdoor kitchen area
- Stunning 20m infinity pool
- Outdoor showers